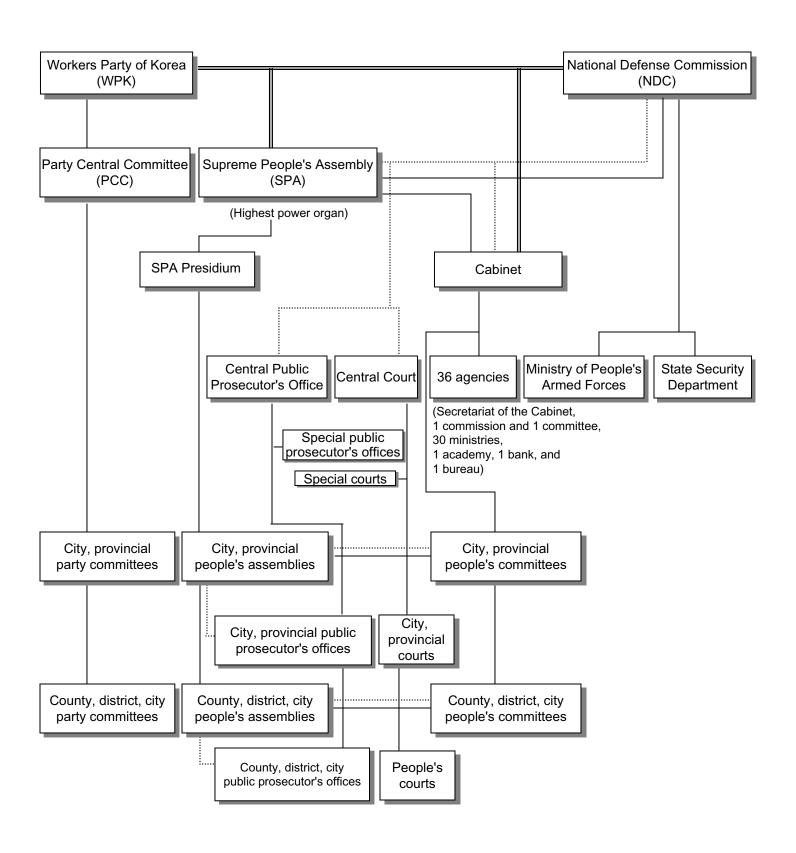

| — Key ———                         |
|-----------------------------------|
| <br>Party leadership              |
| <br>Line of basic guidance system |
| <br>Elected                       |

## **DPRK Power Structure Chart**

(January 2009)



## Workers Party of Korea



<sup>\*</sup> Individuals whose names are marked with an asterisk are those who neither appeared in nor were mentioned by name in North Korean media throughout 2008.

## **State Organs**



## **Political Parties and Organizations**

Parties & ROK-related Organizations

Kim Yong Dae Chairman: Korean Social Democratic Party Ryu Mi Yong Chairwoman: Ch'o'ndoist Ch'o'ngu Party Yang Hyong Sop, et al. Presidium members: Democratic Front for the Reunification of the Fatherland Not listed Chairman: Committee for the Peaceful Reunification of Fatherland Not listed Chairman: Anti-Imperialist National Democratic Front

Kim Yu-ho

Chairman: Nat'l Alliance for The Country's Reunification (North Side HQ) Kim In-ho\*

Chairman: Nat'l Alliance of Youth and Students for the C