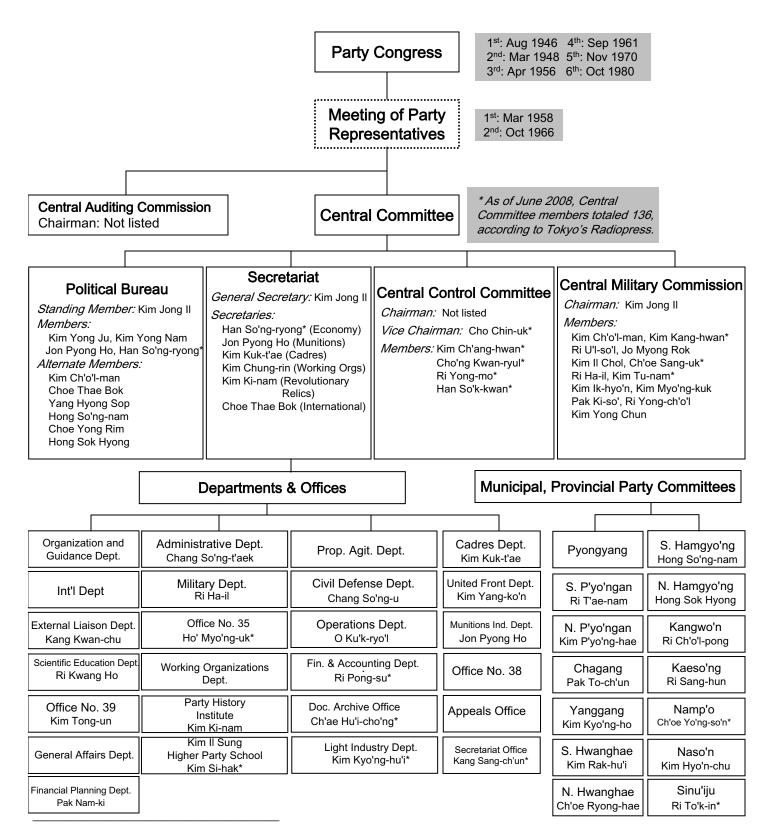

## Workers Party of Korea

<sup>\*</sup> Individuals whose names are marked with an asterisk are those who neither appeared in nor were mentioned by name in North Korean media throughout 2008.