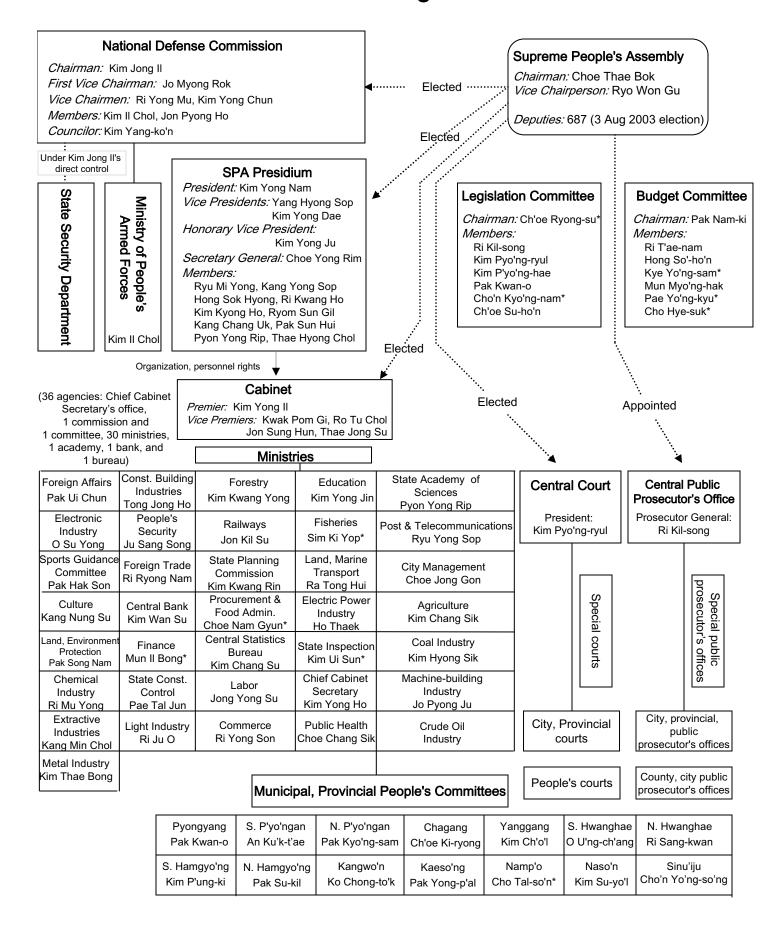

| — Key ———                         |
|-----------------------------------|
| <br>Party leadership              |
| <br>Line of basic guidance system |
| <br>Elected                       |

## **DPRK Power Structure Chart**

(January 2009)



## Workers Party of Korea



<sup>\*</sup> Individuals whose names are marked with an asterisk are those who neither appeared in nor were mentioned by name in North Korean media throughout 2008.

## **State Organs**



## **Political Parties and Organizations**

Parties & ROK-related Organizations

Kim Yong Dae Chairman: Korean Social Democratic Party Ryu Mi Yong Chairwoman: Ch'o'ndoist Ch'o'ngu Party Yang Hyong Sop, et al. Presidium members: Democratic Front for the Reunification of the Fatherland Not listed Chairman: Committee for the Peaceful Reunification of Fatherland Not listed Chairman: Anti-Imperialist National Democratic Front

Kim Yu-ho

Chairman: Nat'l Alliance for The Country's Reunification (North Side HQ) Kim In-ho\*

Chairman: Nat'l Alliance of Youth and Students for the Country's Reunification (North Side HQ) Kim Yong Dae

Chairman: National Reconciliation Council Ryu Mi Yong

President: Consultative Council for the Reunification of the Tangun Nation Mun Chae-ch'o'l

Chairman: Committee